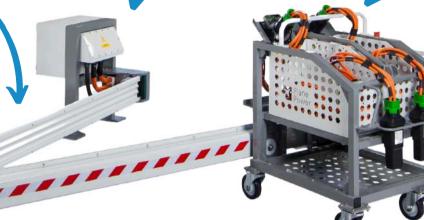

## Plane Crocodile Cable Power Carrier

- The most tested cable carrier on the market
- Engineered for strength, balanced with lightweight materials
- Long operational life & easy single operator deployment
- In basket harness quick release system
- Cable harness swap out in minutes
- Zero downtime due to harness/connector serviceability issues

- **Compact stowed footprint**
- Less apron space used
- More apron space available for other assets

- Low rolling resistance castors polyurethane tyre on polyamide wheel
- Resistant to Skydrol and de-icing fluids
- Allows easy, rapid deployment