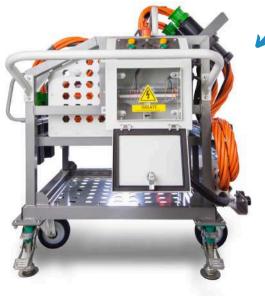

## Plane Crocodile Cable Power Carrier

- The most tested cable carrier on the market
- Engineered for strength, balanced with lightweight materials
- Long operational life & easy single operator deployment
- In basket harness quick release system
- Cable harness swap out in minutes
- Zero downtime due to harness/connector serviceability issues

- **Compact stowed footprint**
- Less apron space used
- More apron space available for other assets

- Low rolling resistance castors polyurethane tyre on polyamide wheel
- Resistant to Skydrol and de-icing fluids
- Allows easy, rapid deployment