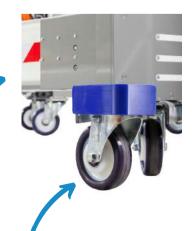

- **Compact stowed footprint**
- Less apron space used
- More apron space available for other assets

- Low rolling resistance castors polyurethane tyre on polyamide wheel
- Resistant to Skydrol and de-icing fluids
- Allows easy, rapid deployment