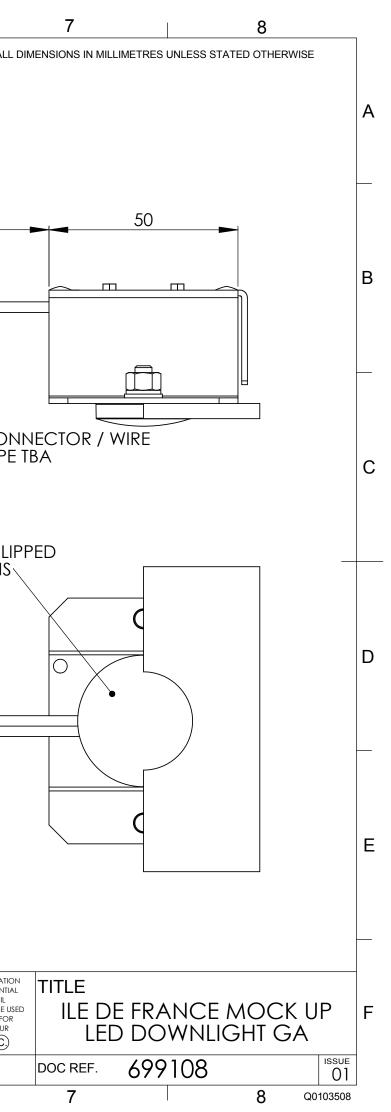

| Г | 1                      |                       | 2    | 3                    |                             | 4                                                                                       | 5                                             |                                                                                           | 6                                                                                                                                                                                                                                                                             |
|---|------------------------|-----------------------|------|----------------------|-----------------------------|-----------------------------------------------------------------------------------------|-----------------------------------------------|-------------------------------------------------------------------------------------------|-------------------------------------------------------------------------------------------------------------------------------------------------------------------------------------------------------------------------------------------------------------------------------|
|   | THIRD ANGLE PROJECTION | $\bigoplus \bigoplus$ |      |                      |                             | DO NOT SCALE                                                                            | <br>- IF IN DOUBT ASK                         |                                                                                           | ALL [                                                                                                                                                                                                                                                                         |
| A |                        |                       |      |                      |                             |                                                                                         |                                               |                                                                                           |                                                                                                                                                                                                                                                                               |
|   |                        |                       |      |                      | led pcb/l<br>Assembly       | ENS                                                                                     |                                               |                                                                                           |                                                                                                                                                                                                                                                                               |
| В |                        |                       |      | M5 FIXII<br>IN CEILI | NG STUDS<br>NG PANEL        |                                                                                         |                                               |                                                                                           | CKET                                                                                                                                                                                                                                                                          |
|   |                        |                       |      | $\gg$                | SS SS                       |                                                                                         |                                               |                                                                                           | CON<br>TYPE                                                                                                                                                                                                                                                                   |
| С | ISO VIEV<br>SCALE 1    | VS<br>:1              |      |                      | 3 - 4<br>PANEL<br>THICKNESS | PA<br>APE                                                                               | 026<br>NEL<br>RTURE                           | CEILING<br>PANEL                                                                          |                                                                                                                                                                                                                                                                               |
|   |                        |                       |      | B                    |                             |                                                                                         |                                               | 4                                                                                         | COVER - CLIF<br>TO LED LENS                                                                                                                                                                                                                                                   |
| D |                        |                       |      | ~<br>                |                             |                                                                                         |                                               |                                                                                           |                                                                                                                                                                                                                                                                               |
|   |                        |                       |      | ]                    |                             |                                                                                         |                                               |                                                                                           |                                                                                                                                                                                                                                                                               |
| E |                        |                       |      |                      |                             |                                                                                         |                                               |                                                                                           |                                                                                                                                                                                                                                                                               |
|   |                        |                       |      |                      |                             |                                                                                         |                                               |                                                                                           |                                                                                                                                                                                                                                                                               |
| F | 01 N/A                 |                       |      |                      |                             | SCALE 1 : 1<br>APPROVED FOR MANN<br>BY:-<br>IF NOT SIGNED ABOVE<br>IS FOR REFERENCE PUR | DATE:-<br>E THEN DOCUMENT<br>RPOSES ONLY, NOT | EXCIL<br>LPA Excil Electronics<br>PROVIDING SOLUTIONS<br>RIPLEY DRIVE, NORMANTON          | THIS DOCUMENT AND ANY INFORMATION<br>DERIVED FROM IT ARE THE CONFIDENTIAL<br>AND COPYRIGHT PROPERTY OF EXCIL<br>ELECTRONICS LTD. AND MUST NOT BE USEI<br>FOR PURPOSES OTHER THAN THOSE FOR<br>WHICH IT WAS SUPPLIED WITHOUT OUR<br>WRITTEN APPROVAL.<br>EXCIL ELECTRONICS LTD |
| - |                        | REPARED BY            | DATE | CHKD & APPRVD BY     | DATE                        | FOR MANUFACTURE A<br>AMENDMENT CONTRO                                                   | ND NOT SUBJECT TO                             | RIPLEY DRIVE, NORMANION<br>WEST YORKSHIRE. WF6 1QT<br>TEL: 01924 224100 FAX: 01924 224111 | SHEET 1 OF 1                                                                                                                                                                                                                                                                  |
|   | 1                      |                       | 2    | 3                    |                             | 4                                                                                       | 5                                             |                                                                                           | 6                                                                                                                                                                                                                                                                             |